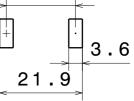

| _ | Т             | U                                                                                    | LL LL                 | ш |                                                                                                                                                                                                                                           | <b>о</b>                                           | Δ                        |                 | ۲                                          |        |
|---|---------------|--------------------------------------------------------------------------------------|-----------------------|---|-------------------------------------------------------------------------------------------------------------------------------------------------------------------------------------------------------------------------------------------|----------------------------------------------------|--------------------------|-----------------|--------------------------------------------|--------|
| 4 |               | C18085_L                                                                             | <u>EILA-Y-W</u>       |   |                                                                                                                                                                                                                                           | Recomme<br>o<br>v                                  | ended PAD de             | -               |                                            | 4      |
| 3 |               | C19452_LEILA                                                                         | <u>-Y-SC2-HLD-WHT</u> |   |                                                                                                                                                                                                                                           | Clip reference                                     | e distance a<br>0.8 ±0.2 | fter sol        | dering                                     | 3      |
|   |               |                                                                                      | 14<br>75<br>75        |   |                                                                                                                                                                                                                                           | C18696_SOLDER-<br>Bottom of sold<br>Opening of sol | er clip unde             |                 |                                            |        |
| 2 |               |                                                                                      |                       |   | CP19456_LEILA-Y<br>COMPONENTS                                                                                                                                                                                                             |                                                    |                          | TEDTAL          |                                            | 2      |
|   |               |                                                                                      |                       |   | MECHANICAL DRAW                                                                                                                                                                                                                           | A-Y-W LI<br>A-Y-SC2-HLD-WHT HO<br>/ING<br>-Y-SC2-W | ENS 1 PM<br>OLDER 1 PC   | MA CLE<br>WHI   |                                            | -<br>- |
| + | www.ledil.com | c level.<br>Ting from a product specific 3D<br>Ls about installation please sec<br>G |                       |   | Plastic moulding general tolera<br>according to DIN 16901-130 and<br>if not otherwise shown in the<br>Silicone moulding general tolera<br>according to ISO 3302-1 Class I<br>and applies if not otherwise st<br>the drawing.<br>SCALE 2:1 | applies<br>drawing.<br>rances<br>M3                |                          | permission from | : may not be<br>wise<br>hout prior written | 1      |