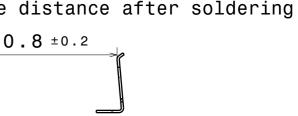

| A-Y-W LI<br>A-Y-SC2-HLD-WHT HO<br>/ING<br>-Y-SC2-W | ENS 1 PM<br>OLDER 1 PC   | MA CLE<br>WHI   |                                            | -<br>- |
| + | www.ledil.com | c level.<br>Ting from a product specific 3D<br>Ls about installation please sec<br>G |                       |   | Plastic moulding general tolera<br>according to DIN 16901-130 and<br>if not otherwise shown in the<br>Silicone moulding general tolera<br>according to ISO 3302-1 Class I<br>and applies if not otherwise st<br>the drawing.<br>SCALE 2:1 | applies<br>drawing.<br>rances<br>M3                |                          | permission from | : may not be<br>wise<br>hout prior written | 1      |